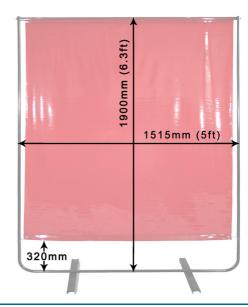

| STOCK COLOUR           | RED                                            |
|------------------------|------------------------------------------------|
| OUTER FRAME DIMENSIONS | 1520MM (5FT) W X 1900MM (6FT 3") H             |
| FRAME TYPE             | 22.5MM DIAMETER POWDER COATED STEEL TUBE FRAME |
| PVC CURTAIN DIMENSIONS | 1415MM (4FT 6") W X 1580MM (5FT 2") H          |
| CURTAIN FROM FLOOR     | 320MM                                          |
| PVC CURTAIN THICKNESS  | 0.4MM EN1598                                   |
| OUTER CARTON           | 1720MM L X 280MM D X 70MM H                    |