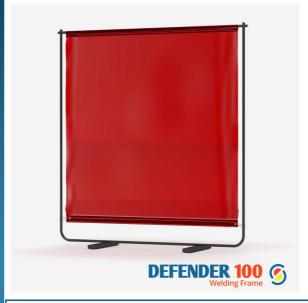

## **Defender Range**

Portable welding frames & bespoke booths and curtains

The necessary solution for employee protection.

These entry level screens come with a solid 1-piece welding curtain, attached through the top rail and tensioned to both bottom corners with the two retention clips supplied. These can be assembled in minutes using the familiar "click & lock" system, whilst the lightweight frame design means it can be easily manoeuvred around the workshop. These screens adhere to EN1598 welding standard, therefore offering all the necessary protection from welding flash & ignition.