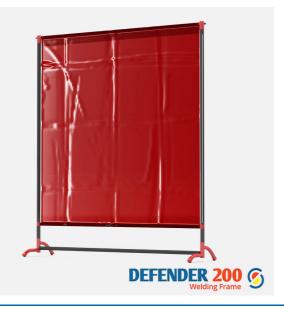

## **Defender Range**

Portable welding frames & bespoke booths and curtains

The necessary solution for employee protection.

Offering all the same benefits as the Defender 100, but manufactured with a sturdier and heavier grade frame – 30mm OD and 4kgs heavier. The solid 1 piece curtain is attached thorough both a top and bottom rail.

These screens adhere to EN1598 welding standard, therefore offering all the necessary requirements to achieve a safe welding environment.

| STOCK COLOUR           | RED                                            |
|------------------------|------------------------------------------------|
| OUTER FRAME DIMENSIONS | 1460MM (4FT 8") W X 1900MM (6FT 3") H          |
| FRAME TYPE             | 32.9MM DIAMETER POWDER COATED STEEL TUBE FRAME |
| PVC CURTAIN DIMENSIONS | 1415MM (4FT 6") W X 1580MM (5FT1") H           |
| CURTAIN FROM FLOOR     | 320MM                                          |
| PVC CURTAIN THICKNESS  | 0.4MM EN1598                                   |
| OUTER CARTON           | 1720MM L X 265MM D X 100MM H                   |