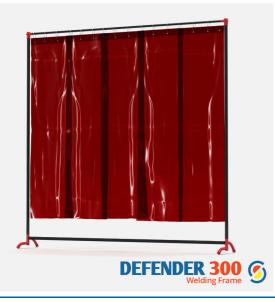

## **Defender Range**

Portable welding frames & bespoke booths and curtains

The necessary solution for employee protection.

The wider frame dimension makes the Defender 300 a step up from the 100 and 200. Included with the kit is a pack of EN1598 welding strips, available in red or green. These consist of 5 strips that fasten together by click studs to its neighbouring strip, before attaching via curtain rings to the header rail.

| STOCK COLOUR           | RED, GREEN                                     |
|------------------------|------------------------------------------------|
| OUTER FRAME DIMENSIONS | 2065MM (6FT 7") W X 1900MM (6FT 3") H          |
| FRAME TYPE             | 32.9MM DIAMETER POWDER COATED STEEL TUBE FRAME |
| PVC CURTAIN DIMENSIONS | 1960MM (6FT 6") W X 1600MM (5FT 3") H          |
| CURTAIN FROM FLOOR     | 320MM                                          |
| PVC CURTAIN THICKNESS  | 0.4MM EN1598                                   |
| OUTER CARTON           | 2000MM L X 265MM D X 100MM H                   |