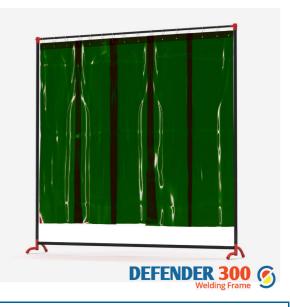

## **Defender Range**

Portable welding frames & bespoke booths and curtains

The necessary solution for employee protection.

The wider frame dimension makes the Defender 300 a step up from the 100 and 200. Included with the kit is a pack of EN1598 welding strips, available in red or green. These consist of 5 strips that fasten together by click studs to its neighbouring strip, before attaching via curtain rings to the header rail.

| STOCK COLOUR           | RED, GREEN                                     |
|------------------------|------------------------------------------------|
| OUTER FRAME DIMENSIONS | 2065MM (6FT 7") W X 1900MM (6FT 3") H          |
| FRAME TYPE             | 32.9MM DIAMETER POWDER COATED STEEL TUBE FRAME |
| PVC CURTAIN DIMENSIONS | 1960MM (6FT 6") W X 1600MM (5FT 3") H          |
| CURTAIN FROM FLOOR     | 320MM                                          |
| PVC CURTAIN THICKNESS  | 0.4MM EN1598                                   |
| OUTER CARTON           | 2000MM L X 265MM D X 100MM H                   |