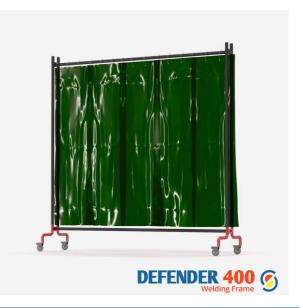

## **Defender Range**

Portable welding frames & bespoke booths and curtains

The necessary solution for employee protection.

Our top of the range screen. Heavy duty castor wheels, 2 of which are lockable, allowing full mobility. Included with the kit is a pack of EN1598 welding strips, available in red or green. These consist of 5 strips that fasten together by click studs to its neighbouring strip, before attaching via curtain rings to the header rail.

| STOCK COLOUR           | RED, GREEN                            |
|------------------------|---------------------------------------|
| OUTER FRAME DIMENSIONS | 1960MM (6FT 4") W X 1900MM (6FT 3") H |
| FRAME TYPE             | 32.9MM DIAMETER STEEL TUBE FRAME      |
| STRIP SIZE             | 470MM W X 1580MM H                    |
| PVC STRIP QUANTITY     | 1 PACK OF 5 PVC STRIPS                |
| PVC CURTAIN DIMENSIONS | 1960MM (6FT 6") W X 1600MM (5FT 3") H |
| CURTAIN FROM FLOOR     | 320MM                                 |
| PVC CURTAIN THICKNESS  | 0.4MM EN1598                          |
| OUTER CARTON           | 1720MM L X 380MM D X 100MM H          |