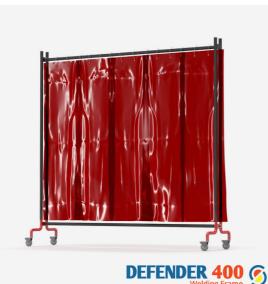

## **Defender Range**

Portable welding frames & bespoke booths and curtains

The necessary solution for employee protection.

Our top of the range screen. Heavy duty castor wheels, 2 of which are lockable, allowing full mobility. Included with the kit is a pack of EN1598 welding strips, available in red or green. These consist of 5 strips that fasten together by click studs to its neighbouring strip, before attaching via curtain rings to the header rail.

| STOCK COLOUR           | RED, GREEN                            |
|------------------------|---------------------------------------|
| OUTER FRAME DIMENSIONS | 1960MM (6FT 4") W X 1900MM (6FT 3") H |
| FRAME TYPE             | 32.9MM DIAMETER STEEL TUBE FRAME      |
| STRIP SIZE             | 470MM W X 1580MM H                    |
| PVC STRIP QUANTITY     | 1 PACK OF 5 PVC STRIPS                |
| PVC CURTAIN DIMENSIONS | 1960MM (6FT 6") W X 1600MM (5FT 3") H |
| CURTAIN FROM FLOOR     | 320MM                                 |
| PVC CURTAIN THICKNESS  | 0.4MM EN1598                          |
| OUTER CARTON           | 1720MM L X 380MM D X 100MM H          |