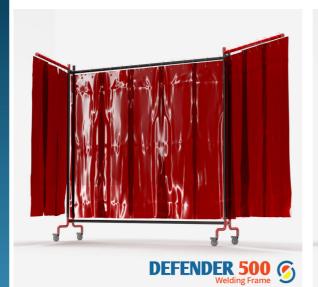

## **Defender Range**

Portable welding frames & bespoke booths and curtains

The necessary solution for employee protection.

The professional choice for companies that take pride in their workspace. Two 1100mm wide pivoting arms can be rotated through 180 degrees, allowing a three sided welding area to be created. Heavy duty castor wheels, 2 of which are lockable, allow full mobility. The 500 kit consists of three packs of EN1598 welding strips, available in red or green. Each pack consists of 5 strips that fasten

| STOCK COLOUR           | RED, GREEN                            |
|------------------------|---------------------------------------|
| OUTER FRAME DIMENSIONS | 4115MM (13.6FT) W X 1900MM (6.3FT) H  |
| FRAME TYPE             | 32.9MM DIAMETER STEEL TUBE FRAME      |
| STRIP SIZE             | 470MM W X 1580MM H                    |
| PVC STRIP QUANTITY     | 3 PACKS OF 5 PVC STRIPS (15 in total) |
| PVC CURTAIN DIMENSIONS | 4115MM (13.6FT) W X 1600MM (5.3FT) H  |
| CURTAIN FROM FLOOR     | 300MM                                 |
| PVC CURTAIN THICKNESS  | 0.4MM EN1598                          |
| PIVOTING ARMS SIZE     | 1080MM (42.52")                       |