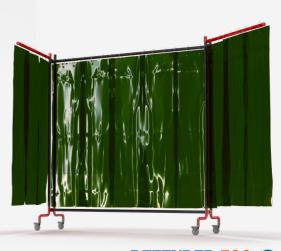

## **Defender Range**

Portable welding frames & bespoke booths and curtains

The necessary solution for employee protection.

The professional choice for companies that take pride in their workspace. Two 1100mm wide pivoting arms can be rotated through 180 degrees, allowing a three sided welding area to be created. Heavy duty castor wheels, 2 of which are lockable, allow full mobility. The 500 kit consists of three packs of EN1598 welding strips, available in red or green. Each pack consists of 5 strips that fasten

| STOCK COLOUR           | RED, GREEN                            |
|------------------------|---------------------------------------|
| OUTER FRAME DIMENSIONS | 4115MM (13.6FT) W X 1900MM (6.3FT) H  |
| FRAME TYPE             | 32.9MM DIAMETER STEEL TUBE FRAME      |
| STRIP SIZE             | 470MM W X 1580MM H                    |
| PVC STRIP QUANTITY     | 3 PACKS OF 5 PVC STRIPS (15 in total) |
| PVC CURTAIN DIMENSIONS | 4115MM (13.6FT) W X 1600MM (5.3FT) H  |
| CURTAIN FROM FLOOR     | 300MM                                 |
| PVC CURTAIN THICKNESS  | 0.4MM EN1598                          |
| PIVOTING ARMS SIZE     | 1080MM (42.52")                       |