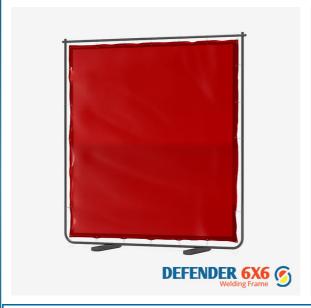

The most popular sized screen, this is a lightweight, portable frame that is assembled via a click lock system. Available in green or red, the high visibility curtain contained with it conforms to EN1598 welding standards. Eyelets on all 4 sides allow it to be used on other frames.

| STOCK COLOUR           | RED, GREEN                                     |
|------------------------|------------------------------------------------|
| OUTER FRAME DIMENSIONS | 1828MM (6FT) W X 1828MM (6FT) H                |
| FRAME TYPE             | 22.5MM DIAMETER POWDER COATED STEEL TUBE FRAME |
| PVC CURTAIN DIMENSIONS | 1720MM (5FT 8") W X 1720MM (5FT 8") H          |
| PVC CURTAIN THICKNESS  | 0.4MM EN1598                                   |
| OUTER CARTON           | 990MM L X 230MM D X 70MM H                     |