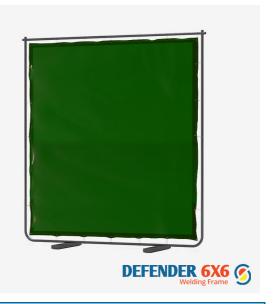

The most popular sized screen, this is a lightweight, portable frame that is assembled via a click lock system. Available in green or red, the high visibility curtain contained with it conforms to EN1598 welding standards. Eyelets on all 4 sides allow it to be used on other frames.

| STOCK COLOUR           | RED, GREEN                                     |
|------------------------|------------------------------------------------|
| OUTER FRAME DIMENSIONS | 1828MM (6FT) W X 1828MM (6FT) H                |
| FRAME TYPE             | 22.5MM DIAMETER POWDER COATED STEEL TUBE FRAME |
| PVC CURTAIN DIMENSIONS | 1720MM (5FT 8") W X 1720MM (5FT 8") H          |
| PVC CURTAIN THICKNESS  | 0.4MM EN1598                                   |
| OUTER CARTON           | 990MM L X 230MM D X 70MM H                     |