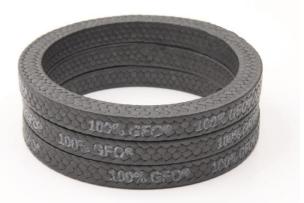

## Flexitallic 1065

Flexitallic 1065 compression packing, is a high quality packing constructed by X-braiding PTFE (100% GFO©) yarn impregnated with graphite and a high temperature lubricant.

Flexitallic 1065 can be used in rotary, reciprocating and static sealing applications handling most chemical media. Exceptions are molten alkali metals and strong oxidizing media such as oleum, aqua regia and fuming nitric acid. It is particularly good in sealing water,

steam, slurries, oils, acids and alkalis. Typical sealing applications include petrochemical, chemical, brewing, paper and pulp industries.

- Materials of construction: PTFE (100% GFO©) yarn impregnated with graphite and high temperature lubricant.
- Colour: Black.
- Typical applications: Pumps, Mixers and Control Valves.
- Approvals: FDA compliance