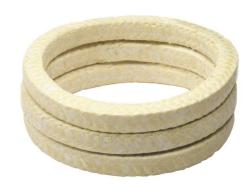

## Flexitallic 2001

Flexitallic 2001 is a high performance compression packing constructed by X- braiding high strength Aramid yarn treated with PTFE dispersion and a high temperature lubricant.

Flexitallic 2001 can be used in rotary, reciprocating and static sealing applications handling a large range of chemical media. It is particularly good in sealing water, steam, organic solvents, fuels, oils, and most commonly encountered acids and alkalis. Typical sealing applications include steel, chemical, paper, pulp and cement industries. Particularly recoil.

paper, pulp and cement industries. Particularly recommended for pumping abrasive slurries.

- Materials of construction: Aramid yarn impregnated with PTFE dispersion and high temperature silicon free lubricant.
- Colour: Yellow (straw).
- Typical applications: Pumps, Mixers and Isolating Valves.