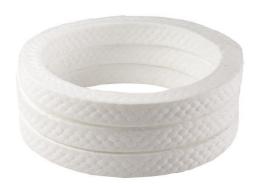

## Flexitallic 26L

Flexitallic 26L compression packing, is a soft packing constructed by X-braiding pure PTFE yarn impregnated with PTFE dispersion and silicon-free lubricant.

Flexitallic 26L can be used in rotary and reciprocating applications handling most chemical

media. It is especially used in applications involving concentrated acids or where non-contamination of the product is required. The relatively soft and conformable nature of Flexitallic 26L enables sealing to be achieved with minimum gland pressure. Typical sealing applications include aggressive chemicals, foodstuffs and pharmaceuticals.

- Materials of construction: Pure PTFE yarn impregnated with silicon- free lubricants.
- Colour: White.
- Typical applications: Pumps, Mixers and Control Valves.
- FDA compliant.

| Temperature: Maximum<br>Minimum | 250 °C (482 °F)<br>-100 °C (-148 °F)                                                                                          |
|---------------------------------|-------------------------------------------------------------------------------------------------------------------------------|
| Pressure: Maximum               | Rotating — 7 MPa (1015 psi)<br>Valve — 20 MPa (2900 psi)<br>Reciprocating — 15 MPa (2174 psi)                                 |
| Speed: Maximum                  | Rotating – 8 m/s (1575 fpm)<br>Valve – 2 m/s (394 fpm)<br>Reciprocating – 2 m/s (394 fpm)                                     |
| pH Range                        | 0-14                                                                                                                          |
| Standard Sizes (mm sq.)         | 3.2, 5.0 - 20m spools.<br>6.0, 6.5, 8.0, 9.5, 10.0, 11.0, 12.0, 12.5, 14.0,<br>14.5, 16.0, 18.0, 19.0, 22.0, 25.0 – 8m spools |