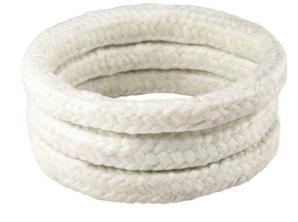

## Flexitallic 713L

Flexitallic 713L compression packing, is constructed by X-braiding air textured, continuous filament yarns, impregnated with PTFE dispersion and high quality break-in lubricant.

Flexitallic 713L is primarily used in rotary and reciprocating applications handling a wide range of chemical media including oils, solvents, mild acids and alkalis.

- Materials of construction: Air textured glass filament yarn's, impregnated with PTFE dispersion and break-in lubricant.
- Colour: Off-white (light grey).
- Typical applications: Pumps, Mixers and Control Valves.