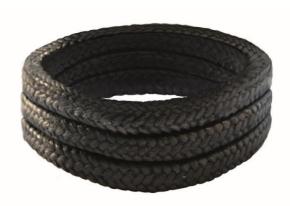

## Flexitallic 774

Flexitallic 774 compression packing, is constructed by X-braiding glass yarn impregnated with mineral oil and graphite.

Flexitallic 774 is primarily used in rotary pump and valve applications handling a wide range of chemical media including water, mild acids and alkalis, oils and general chemicals. Sealing applications include petro-chemical and general industrial use. Particularly suitable for general service pumps.

Materials of construction: Continuous filament Glass yarn's impregnated with PTFE dispersion and lubricated with mineral oil and graphite.

Colour: Black (dull).

Typical applications: Pumps, Mixers and Control Valves.