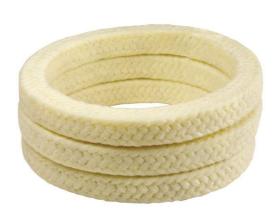

## Flexitallic 803

Flexitallic 803 compression packing, is constructed by X-braiding Acrylic yarns, impregnated with PTFE dispersion and high quality break-in lubricant.

Flexitallic 803 is primarily used in rotary pump applications handling a wide range of chemical media including water, steam, gas, most solvents, mild acids and moderate chemical services. Will not cause contamination or discolouration of the process media. Sealing applications include water and mild chemicals in general industrial applications, suitable for contact with food and potable water.

- Materials of construction: Acrylic yarn's impregnated with PTFE dispersion and break-in lubricant.
- · Colour: White.

Compression Packin

- Typical applications: Pumps, Mixers and Control Valves.
- Approvals: WRAS / BS 6920:2000