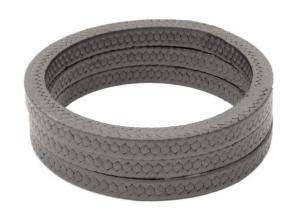

## Flexitallic 900

Flexitallic 900 compression packing, is a high quality compression packing constructed by X-braiding PTFE yarn impregnated with graphite and a high temperature lubricant.

Flexitallic 900 can be used in rotary, reciprocating and static sealing applications handling most chemical media. Exceptions are molten alkali metals and strong oxidizing media such as oleum, aqua regia and fuming nitric acid. It is particularly good in sealing water, steam, slurries,

oils, acids and alkalis. Typical sealing applications include petrochemical, chemical, brewing, paper and pulp industries.

- Materials of construction: PTFE yarn impregnated with graphite and high temperature lubricant.
- Colour: Black.

Compression Packin

- Typical applications: Pumps, Mixers and Control Valves.
- Approvals: FDA compliance.

| Temperature: Maximum<br>Minimum | 260 °C (500 °F)<br>-85 °C (-120 °F)                                                                                           |
|---------------------------------|-------------------------------------------------------------------------------------------------------------------------------|
| Pressure: Maximum               | Rotating – 2 MPa (290 psi)<br>Valve – 20 MPa (2900 psi)<br>Reciprocating – 15 MPa (2174 psi)                                  |
| Speed: Maximum                  | Rotating – 20 m/s (3937 fpm)<br>Valve – 2 m/s (394 fpm)<br>Reciprocating – 2 m/s (394 fpm)                                    |
| pH Range                        | 0-14                                                                                                                          |
| Standard Sizes (mm sq.)         | 3.2, 5.0 - 20m spools.<br>6.0, 6.5, 8.0, 9.5, 10.0, 11.0, 12.0, 12.5, 14.0,<br>14.5, 16.0, 18.0, 19.0, 22.0, 25.0 – 8m spools |