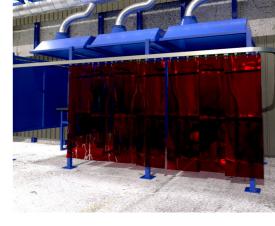

## **Defender Range**

Portable welding frames & bespoke booths and curtains The necessary solution for employee protection.

Popular in training schools and colleges, We offer a variety of screening options for welding booths that provide a safe and protective environment from sparks, flash and ignition.

Whatever the design you can be assured that our products will be designed to cope with the rigours of the workshop environment.

• Welding red, green and bronze offered a standard

- Strip options include 300 x 2, 470mm x 0.4mm, 570mm x 1mm. All can be supplied cut to length or in 50m bulk rolls.
- Vertical supports can be fixed from ceiling or floor.
- Sliding options available
- Available as supply only or supply & fit